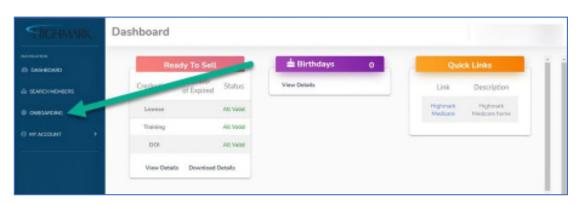

1. Sign into Agent's Highmark Senior Markets Producer Portal:

https://producer.highmark.com/beta/login

- Under Quick Links, select Highmark Hub.
- Then, on the left-hand side of the page select
  Onboarding.
- 4. A new screen will open. Select **START.**