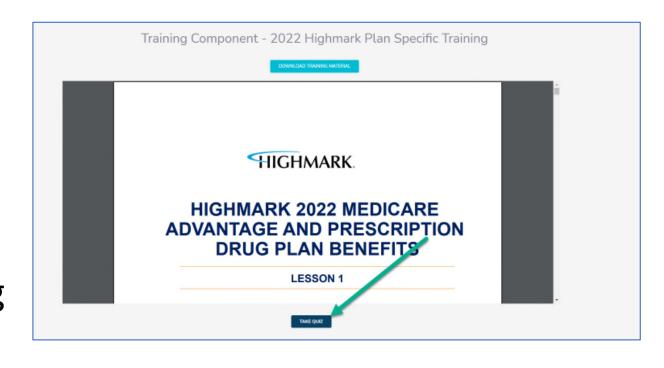

All components are downloadable by selecting **Download Training Material.** 

6. When you have completed your review of the component, you can attempt the quiz by selecting **Take Quiz.** 

7. You can review the materials after you've taken the quiz by selecting Review Training.