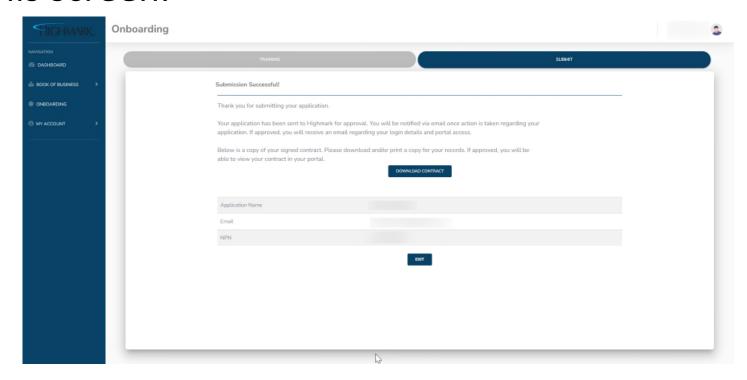

12. Use your mouse (by holding down the left button) and sign in the box.

13. Click Submit.

14. Once successfully submitted, you will see this screen.

15. Link to submit: AHIP

16. Link to submit: NAHU