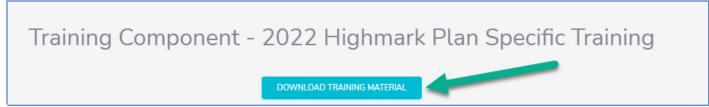

All components are downloadable by selecting **Download Training Material.** 

6. When you have completed your review of the component, you can attempt the quiz by selecting **Take Quiz.** 

7. You can review the materials after you've taken the quiz by selecting Review Training.