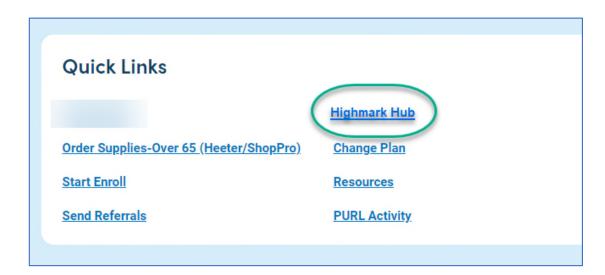

1. Sign into Agent's Highmark Senior Markets Producer Portal:

https://producer.highmark.com/beta/login

- Under Quick Links, select Highmark Hub.
- Then, on the left-hand side of the page select
  Onboarding.
- 4. A new screen will open. Select **START.**