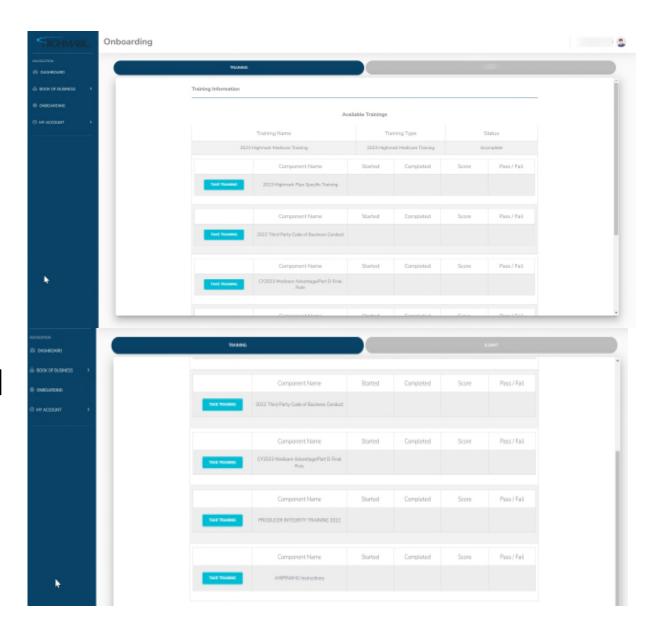

Please Note: By clicking on the AHIP/NAHU Module, you will only be attesting that you have submitted your 2023 AHIP/NAHU CMS FWA training scores to Highmark (using the specific links on slide 12.)

5. Begin by taking each component. (Please note, you will need to verify/certify that you've completed each component.)

The 2023 Highmark Plan Specific Training Component requires an agent to pass with an 80% or higher. If an agent is unable to pass within three attempts, they will be forced to reach out to Highmark Senior Market Sales Support to be unlocked and will have to retake the training again.

All components are downloadable by selecting **Download Training Material.** 

6. When you have completed your review of the component, you can attempt the quiz by selecting **Take Quiz.** 

7. You can review the materials after you've taken the quiz by selecting Review Training.