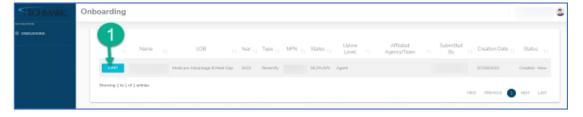

1. Sign into Agent's Highmark Senior Markets Producer Portal:

https://producer.highmark.com/beta/login

- Under Quick Links, select Highmark Hub.
- Then, on the left-hand side of the page select
  Onboarding.
- 4. A new screen will open. Select **START.**