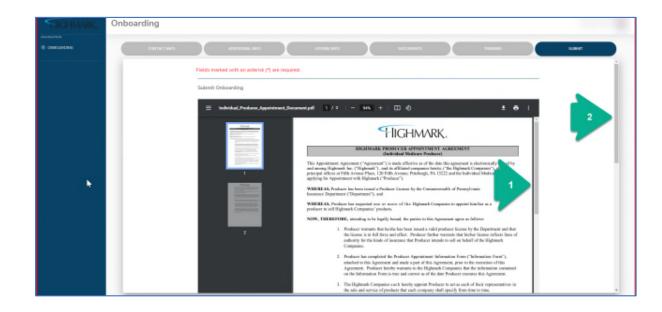

- 8. Once you've completed all components (all blue buttons will say "Results",) you will see a **Continue** button.
- СОНТИКИЕ
- Next, complete the Highmark Producer Appointment Agreement.
- 10. You will need to scroll down through both the contract and the page.
- 11. You will have to check that you have read and agree to the **terms and conditions** of the contract.

12. Use your mouse (by holding down the left button) and sign in the box.

13. Click Submit.

14. Once successfully submitted, you will see this screen.

15. Link to submit: AHIP

16. Link to submit: NAHU