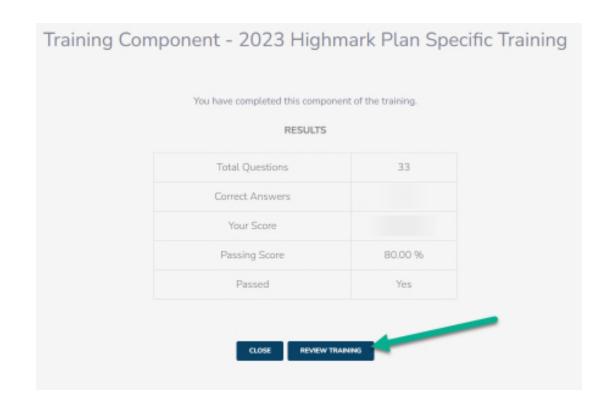

The 2023 Highmark Plan Specific Training Component requires an agent to pass with an 80% or higher. If an agent is unable to pass within three attempts, they will be forced to reach out to Highmark Senior Market Sales Support to be unlocked and will have to retake the training again.

All components are downloadable by selecting **Download Training Material.** 

6. When you have completed your review of the component, you can attempt the quiz by selecting **Take Quiz.** 

7. You can review the materials after you've taken the quiz by selecting Review Training.