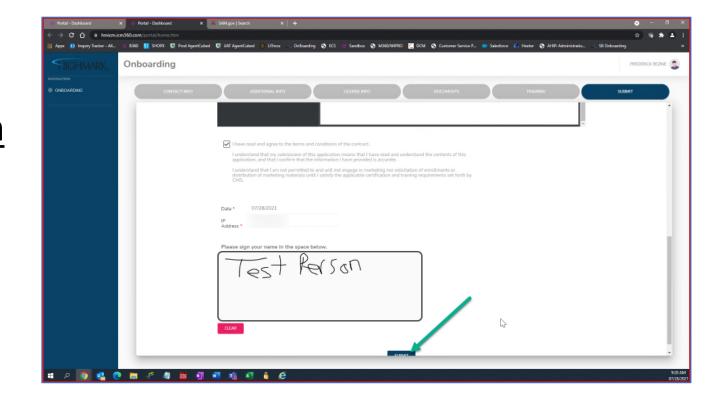

12. Use your mouse (by holding down the left button) and sign in the box.

13. Click Submit.

14. Once successfully submitted, you will see this screen.

15. Link to submit: AHIP

16. Link to submit: NAHU